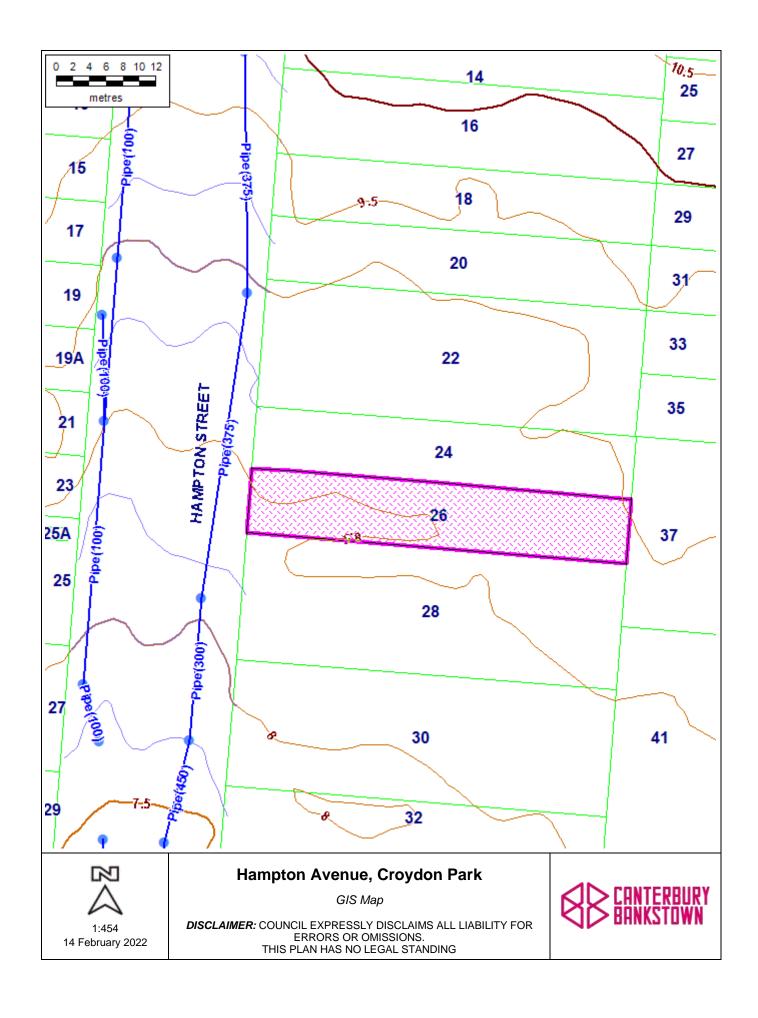

## STORMWATER SYSTEM REPORT 26 Hampton Street, CROYDON PARK NSW 2133

Date: 14-Feb-2022 Ref: WP-SIA-242/2022 Development type: Secondary Dwelling

NO

FLOOD/OVERLAND FLOW STUDY REQUIRED

The site is not affected by the Council stormwater system components:

• Overland flowpath for excess stormwater runoff from the upstream catchment to the north west of the site.

The site will be subject to stormwater inundation from this overland flowpath during large storm events. Refer to the attached "PMF Extent Map from Cooks River Overland Flow Study".

The property is not affected by 100 year ARI Flooding.

The proposed development including floor levels, shall comply with the development controls specified Canterbury Bankstown's Development Control Plan (current DCP 2012) - Catchments Affected by Stormwater Flooding.