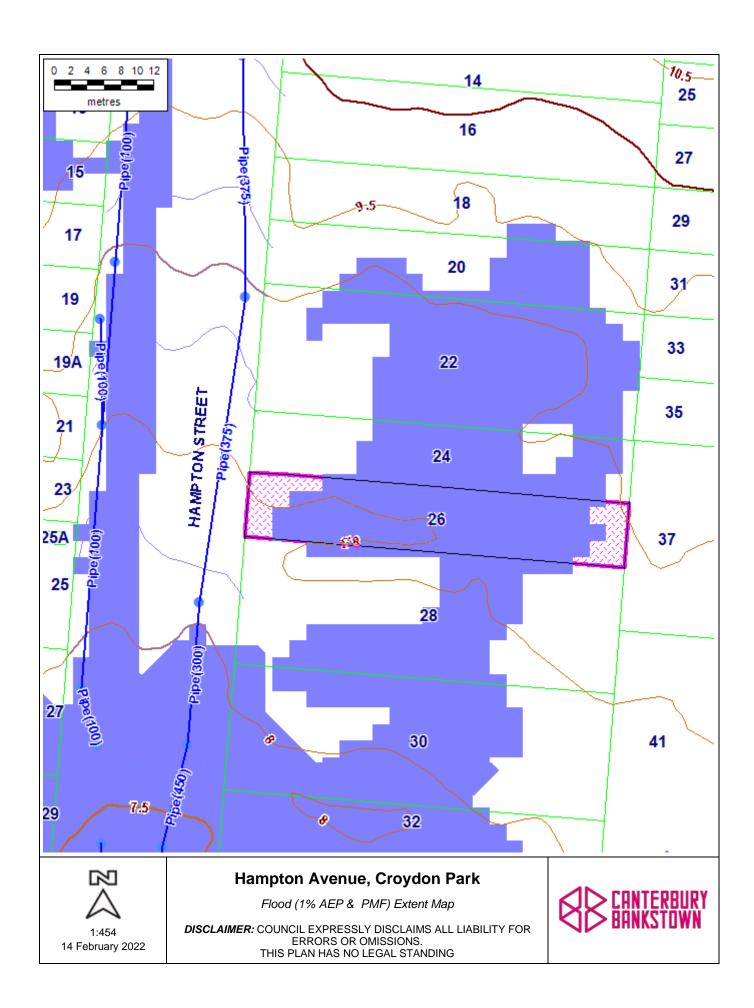

## STORMWATER SYSTEM REPORT 26 Hampton Street, CROYDON PARK NSW 2133

Date: 14-Feb-2022 Ref: WP-SIA-242/2022 Development type: Secondary Dwelling

NO

FLOOD/OVERLAND FLOW STUDY REQUIRED

The site is not affected by the Council stormwater system components:

• Overland flowpath for excess stormwater runoff from the upstream catchment to the north west of the site.

The site will be subject to stormwater inundation from this overland flowpath during large storm events. Refer to the attached "PMF Extent Map from Cooks River Overland Flow Study".

The property is not affected by 100 year ARI Flooding.

The proposed development including floor levels, shall comply with the development controls specified Canterbury Bankstown's Development Control Plan (current DCP 2012) - Catchments Affected by Stormwater Flooding.

**Easements** 

**Road Boundaries** 

Flooding\_100YR

Flooding\_PMFEXTENT

**Road Names** 

Airport Internal Road

Water Boundary

Airport Taxiway